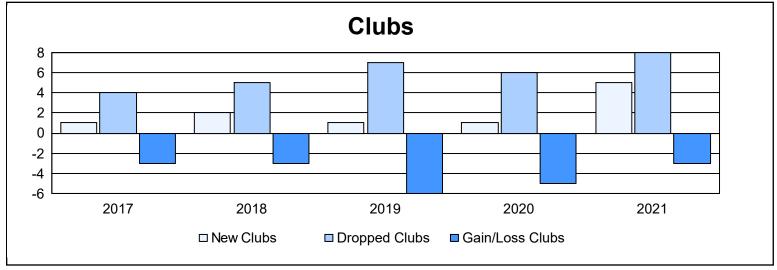

| Year      | New<br>Clubs | Dropped<br>Clubs | Gain/<br>Loss<br>Clubs | New<br>Members | Charter<br>Members | Reinstate<br>Members | Transfer<br>Members | Total<br>Member<br>Added | Total<br>Members<br>Dropped | Gain/<br>Loss<br>Members |
|-----------|--------------|------------------|------------------------|----------------|--------------------|----------------------|---------------------|--------------------------|-----------------------------|--------------------------|
| 2016-2017 | 1            | 4                | -3                     | 505            | 36                 | 28                   | 27                  | 596                      | 787                         | -191                     |
| 2017-2018 | 2            | 5                | -3                     | 410            | 52                 | 25                   | 19                  | 506                      | 704                         | -198                     |
| 2018-2019 | 1            | 7                | -6                     | 383            | 32                 | 16                   | 30                  | 461                      | 659                         | -198                     |
| 2019-2020 | 1            | 6                | -5                     | 355            | 25                 | 20                   | 26                  | 426                      | 573                         | -147                     |
| 2020-2021 | 5            | 8                | -3                     | 440            | 134                | 44                   | 12                  | 630                      | 754                         | -124                     |
| Average   | 2            | 6                | -4                     | 419            | 56                 | 27                   | 23                  | 524                      | 695                         | -172                     |